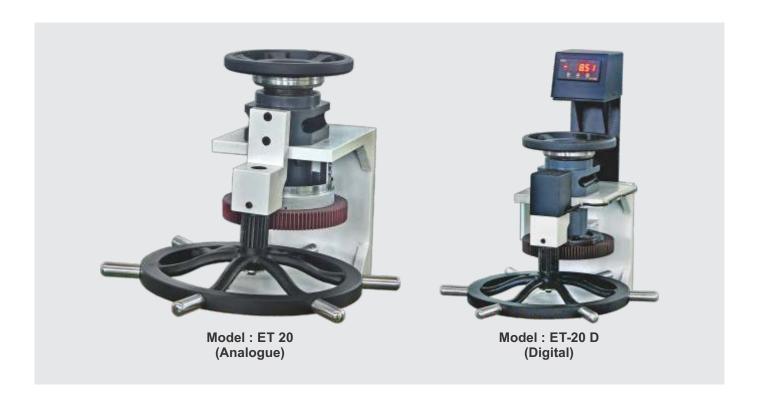

## **Analogue & Digital Erichsen Cupping Testing Machine**

Model: ET 20 & ET-20 D

FIE Erichsen Tester is designed to carry out Erichsen Cupping Test on metals. Quick clamping and manual operation facilitates faster and trouble free working of the machine.